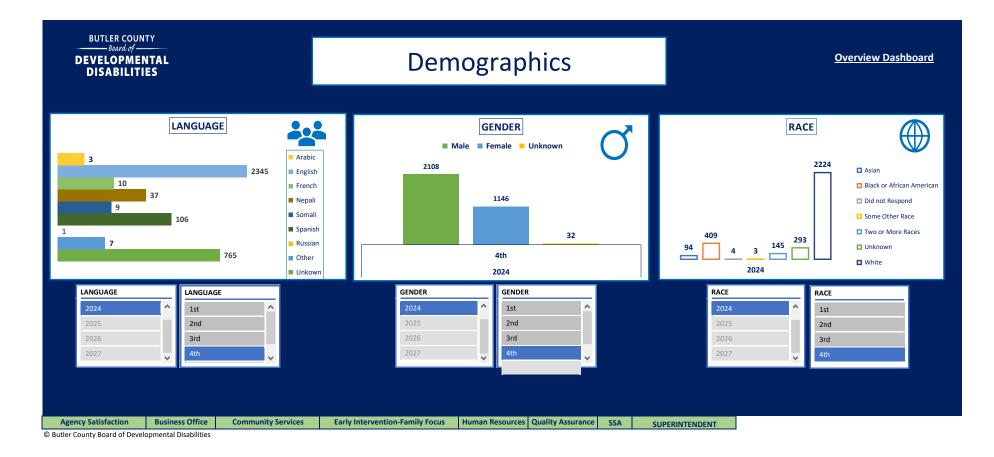

© Butler County Board of Developmental Disabilities

© Butler County Board of Developmental Disabilities

© Butler County Board of Developmental Disabilities