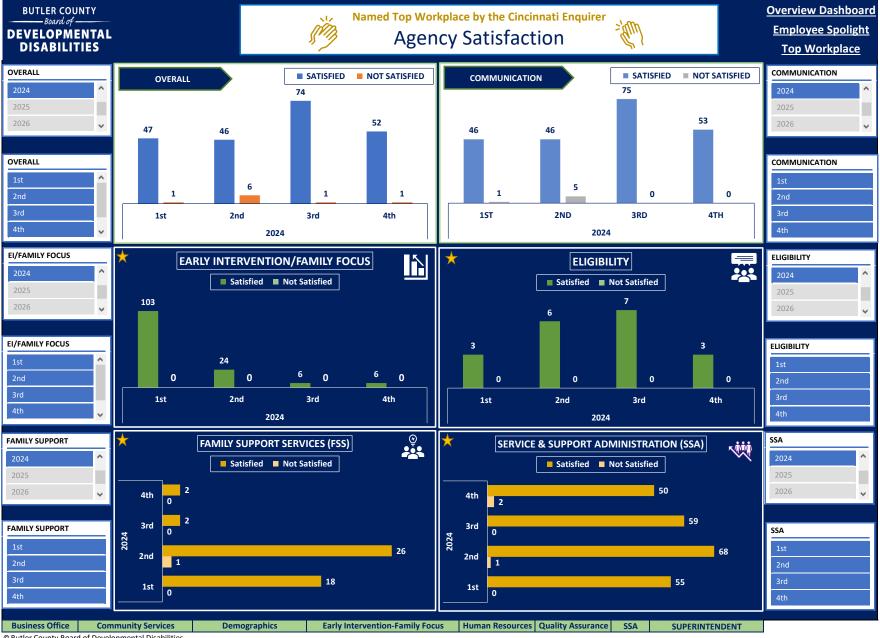

## WELCOME TO THE BUTLER COUNTY BOARD OF DEVELOPMENTAL DISABILITIES DASHBOARD

The Data Dashboard is a tool for tracking and visualizing progress toward the Board's Strategic Plan goals, with updates provided on a quarterly, semi-annual, and annual basis.

We are actively working to implement a universal solution that will allow viewers to fully experience the innovative features of our Data Dashboard, including the use of chart slicers to navigate between quarters and years of data.

In the meantime, we invite you to explore each dashboard! Click on title headers, logos, chart icons, and subject titles to watch engaging videos and discover more information on our website.

<sup>©</sup> Butler County Board of Developmental Disabilities