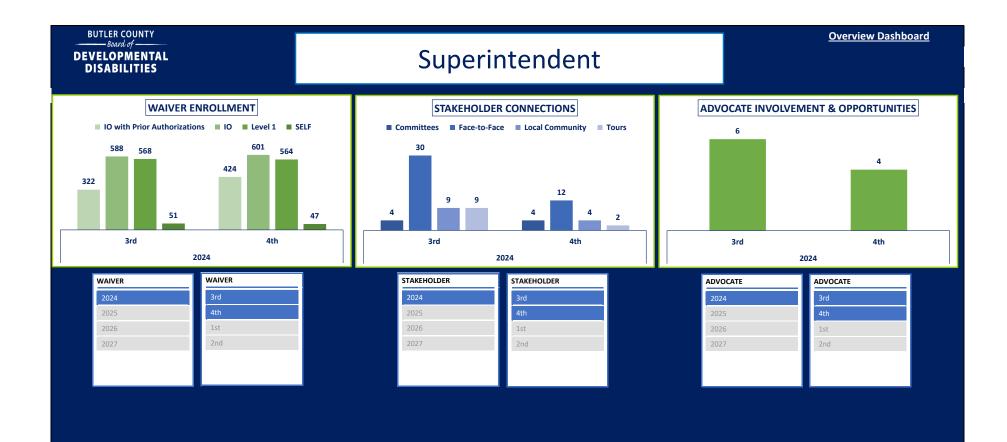

## WELCOME TO THE BUTLER COUNTY BOARD OF DEVELOPMENTAL DISABILITIES DASHBOARD

The Data Dashboard is a tool for tracking and visualizing progress toward the Board's Strategic Plan goals, with updates provided on a quarterly, semi-annual, and annual basis.