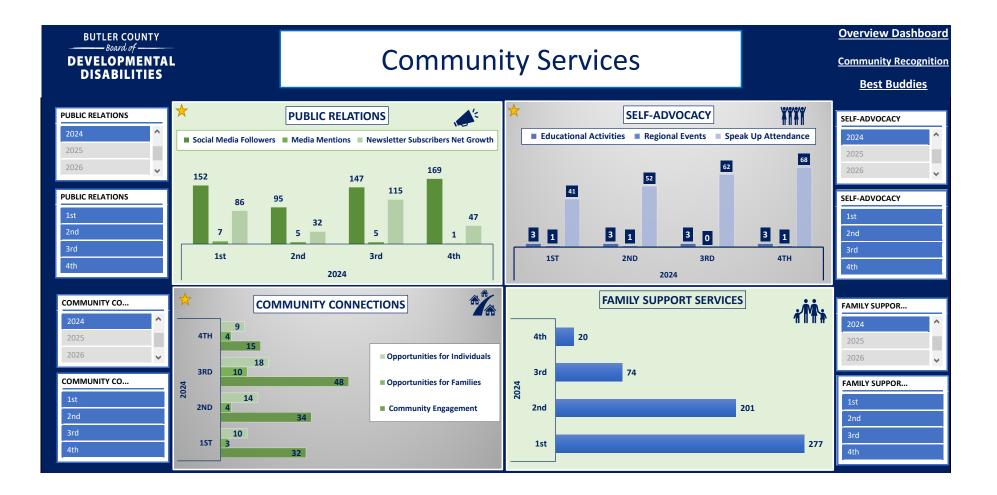

## WELCOME TO THE BUTLER COUNTY BOARD OF DEVELOPMENTAL DISABILITIES DASHBOARD

The Data Dashboard is a tool for tracking and visualizing progress toward the Board's Strategic Plan goals, with updates provided on a quarterly, semi-annual, and annual basis.

We are actively working to implement a universal solution that will allow viewers to fully experience the innovative features of our Data Dashboard, including the use of chart slicers to navigate between quarters and years of data.

In the meantime, we invite you to explore each dashboard! Click on title headers, logos, chart icons, and subject titles to watch engaging videos and discover more information on our website.

<sup>©</sup> Butler County Board of Developmental Disabilities