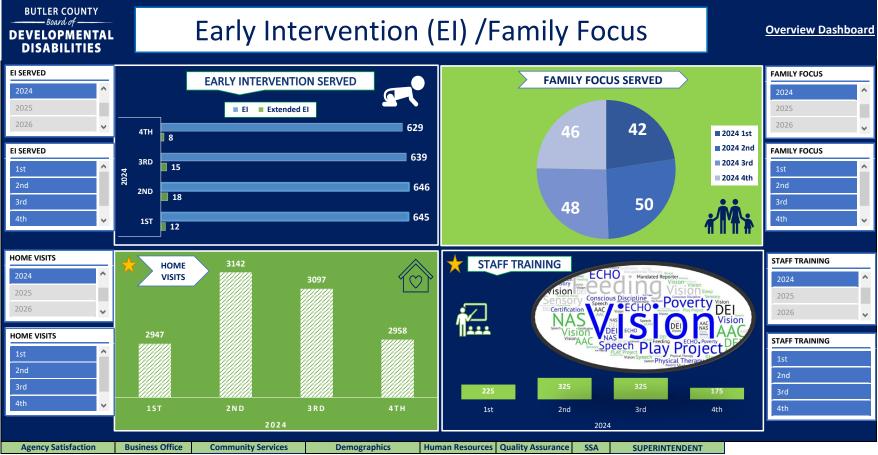

© Butler County Board of Developmental Disabilities

© Butler County Board of Developmental Disabilities

© Butler County Board of Developmental Disabilities