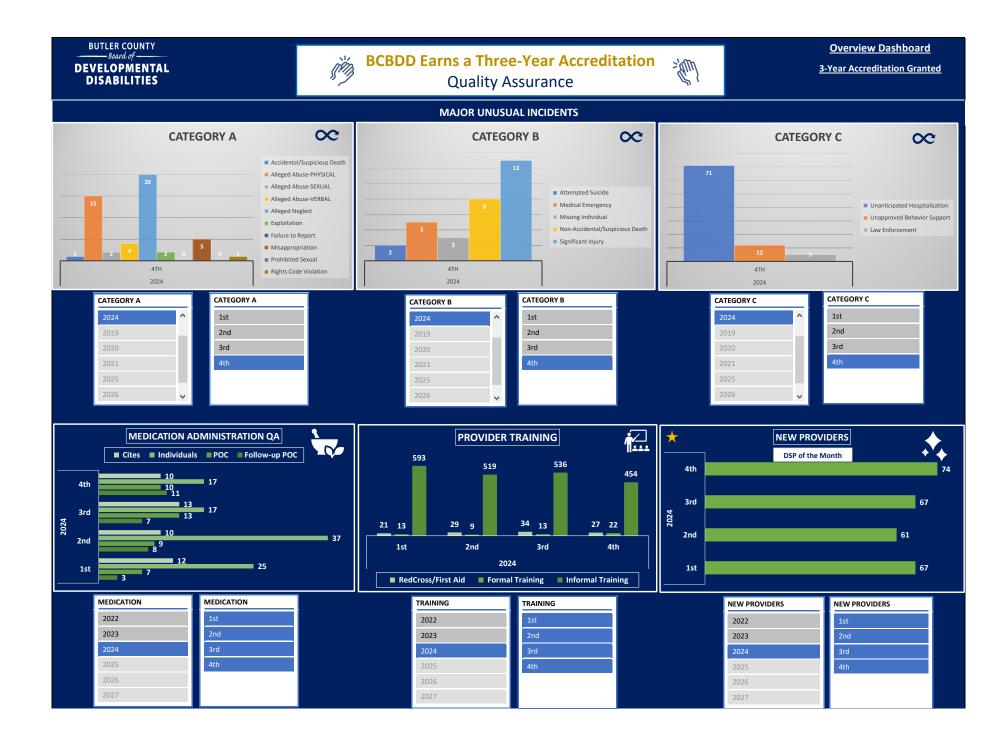

© Butler County Board of Developmental Disabilities

© Butler County Board of Developmental Disabilities

© Butler County Board of Developmental Disabilities