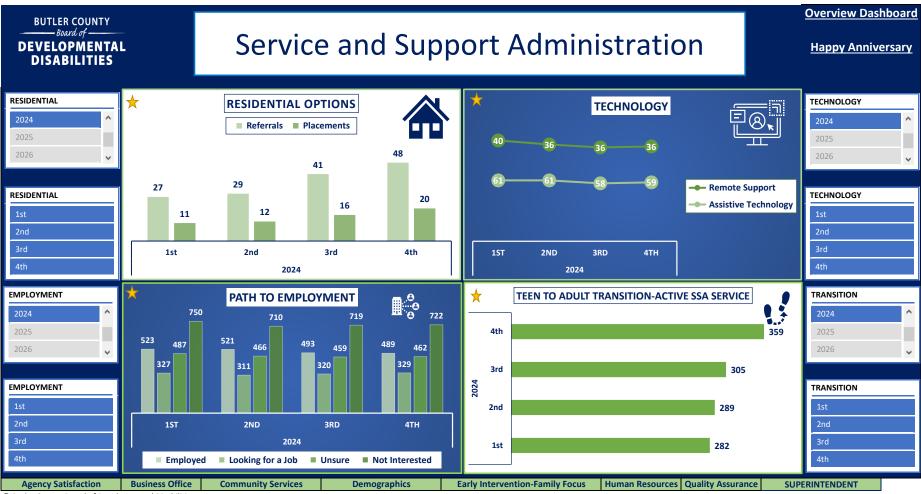

## WELCOME TO THE BUTLER COUNTY BOARD OF DEVELOPMENTAL DISABILITIES DASHBOARD

The Data Dashboard is a tool for tracking and visualizing progress toward the Board's Strategic Plan goals, with updates provided on a quarterly, semi-annual, and annual basis.