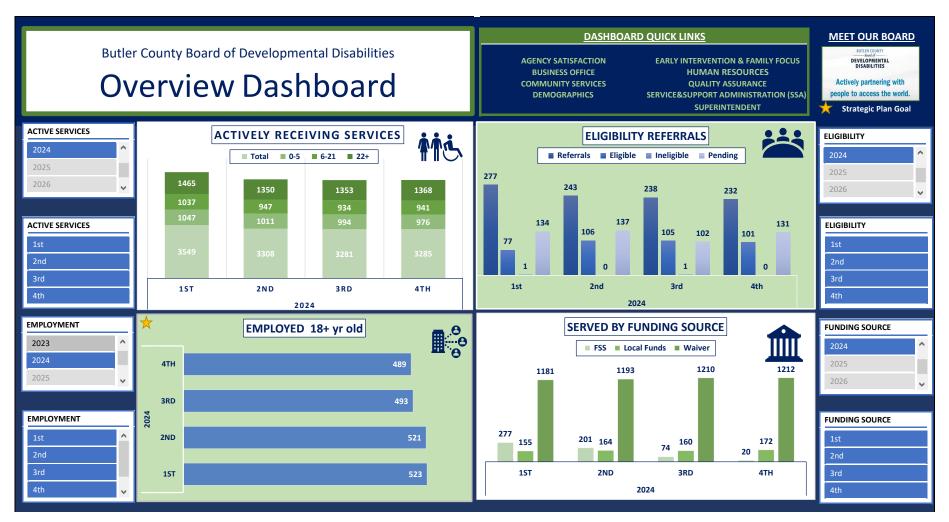

## WELCOME TO THE BUTLER COUNTY BOARD OF DEVELOPMENTAL DISABILITIES DASHBOARD

The Data Dashboard is a tool for tracking and visualizing progress toward the Board's Strategic Plan goals, with updates provided on a quarterly, semi-annual, and annual basis.

We are actively working to implement a universal solution that will allow viewers to fully experience the innovative features of our Data Dashboard, including the use of chart slicers to navigate between quarters and years of data.

In the meantime, we invite you to explore each dashboard! Click on title headers, logos, chart icons, and subject titles to watch engaging videos and discover more information on our website.

<sup>©</sup> Butler County Board of Developmental Disabilities