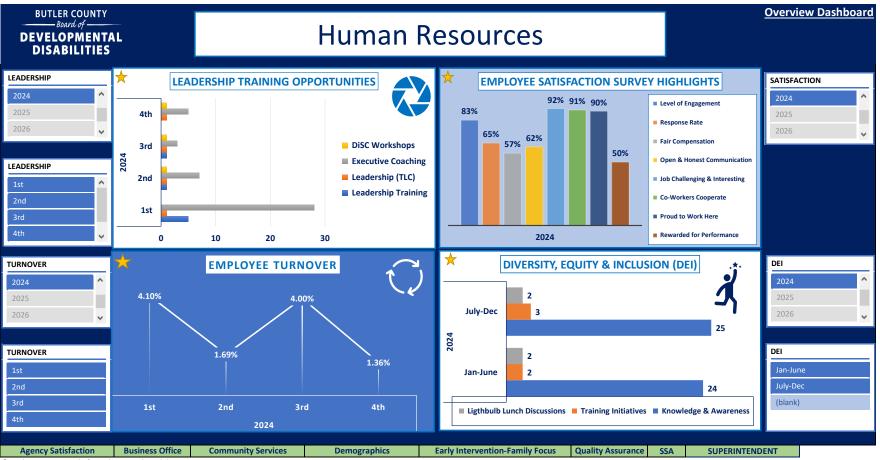

© Butler County Board of Developmental Disabilities

© Butler County Board of Developmental Disabilities

© Butler County Board of Developmental Disabilities