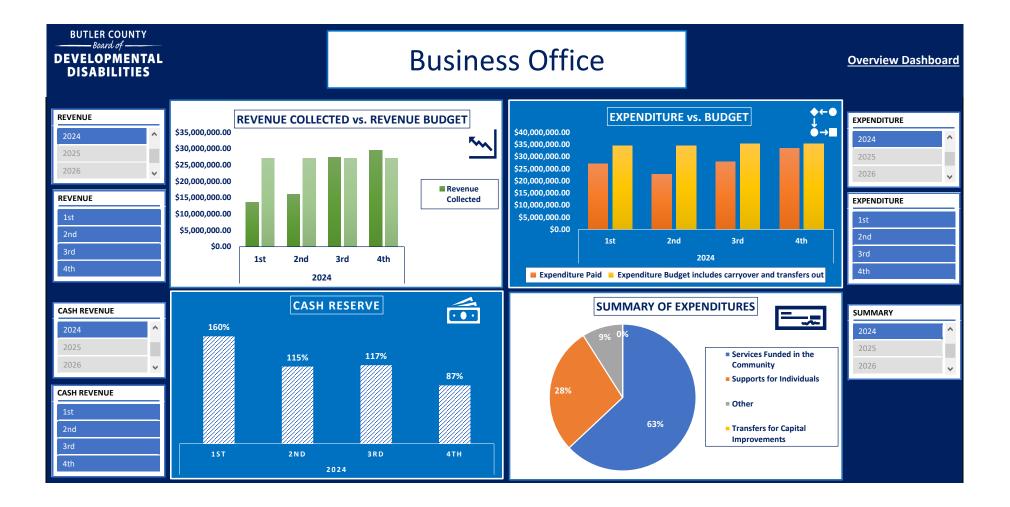

## WELCOME TO THE BUTLER COUNTY BOARD OF DEVELOPMENTAL DISABILITIES DASHBOARD

The Data Dashboard is a tool for tracking and visualizing progress toward the Board's Strategic Plan goals, with updates provided on a quarterly, semi-annual, and annual basis.

We are actively working to implement a universal solution that will allow viewers to fully experience the innovative features of our Data Dashboard, including the use of chart slicers to navigate between quarters and years of data.

In the meantime, we invite you to explore each dashboard! Click on title headers, logos, chart icons, and subject titles to watch engaging videos and discover more information on our website.

<sup>©</sup> Butler County Board of Developmental Disabilities