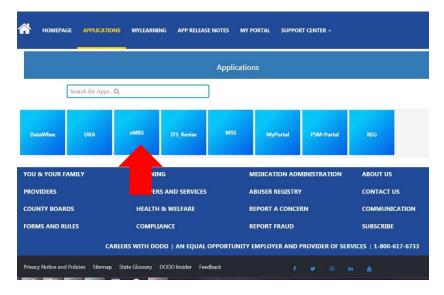

5. Once you are logged in, click on applications

6. Select eMBS from the menu

7. Once logged into eMBS, click Billing Submissions on the left side of the page and a menu will open (you must click on the + sign)