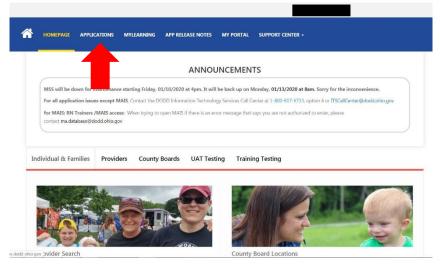

5. Once you are logged in, click on applications

6. Select eMBS from the menu

7. Once logged into eMBS, click Billing Submissions on the left side of the page and a menu will open (you must click on the + sign)