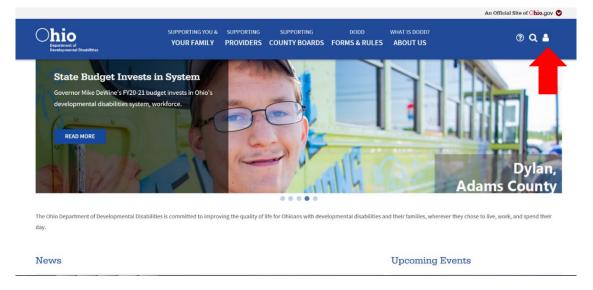

## **Using eMBS to Bill Your Claims**

- 1. Access the DODD website Go to http://dodd.ohio.gov/Pages/default.aspx
- 2. Click the Log In icon on the top right of the page

3. Type in your username and password, then click Log In