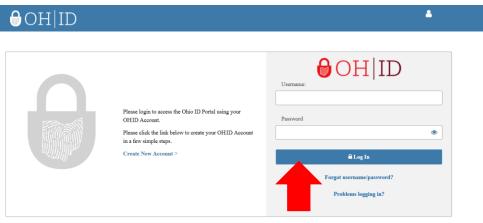

## **Using eMBS to Bill Your Claims**

- 1. Access the DODD website Go to http://dodd.ohio.gov/Pages/default.aspx
- 2. Click the Log In icon on the top right of the page

3. Type in your username and password, then click Log In

State of Ohio computer systems may be accessed and used only for official state business by authorized personnel. Unauthorized access or use of these computer systems may subject violators to criminal, civil, and/or administrative action.