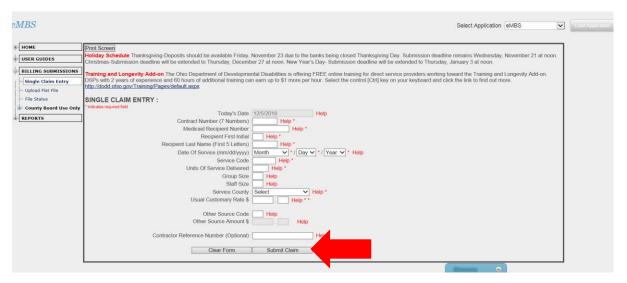

#### 8. Click on Single Claim Entry to get to the billing screen

| MBS                                                                                                                       | Select Application eMBS                                                                                                                                                                                                                                                                                                                                                                                                                                                                                                                                                                                                                                                                                                                                                                                                                                                                                                                                                                                                                                                                                                                                                                                                                                                                                                                                                                                                                                                                                                                                                                                                                                                                                                                                                                                                                                                                                                                                                                                                                                                                                                               |
|---------------------------------------------------------------------------------------------------------------------------|---------------------------------------------------------------------------------------------------------------------------------------------------------------------------------------------------------------------------------------------------------------------------------------------------------------------------------------------------------------------------------------------------------------------------------------------------------------------------------------------------------------------------------------------------------------------------------------------------------------------------------------------------------------------------------------------------------------------------------------------------------------------------------------------------------------------------------------------------------------------------------------------------------------------------------------------------------------------------------------------------------------------------------------------------------------------------------------------------------------------------------------------------------------------------------------------------------------------------------------------------------------------------------------------------------------------------------------------------------------------------------------------------------------------------------------------------------------------------------------------------------------------------------------------------------------------------------------------------------------------------------------------------------------------------------------------------------------------------------------------------------------------------------------------------------------------------------------------------------------------------------------------------------------------------------------------------------------------------------------------------------------------------------------------------------------------------------------------------------------------------------------|
| HOME<br>Home<br>USER GUIDES                                                                                               | Continue To MBS CLICK CONTINUE TO MEDICAID BILLING SYSTEM (MBS)                                                                                                                                                                                                                                                                                                                                                                                                                                                                                                                                                                                                                                                                                                                                                                                                                                                                                                                                                                                                                                                                                                                                                                                                                                                                                                                                                                                                                                                                                                                                                                                                                                                                                                                                                                                                                                                                                                                                                                                                                                                                       |
| III. III. SUBMISSION<br>- Single Claim Entro<br>- Upload Flat File<br>- File Status<br>- County Board Use Only<br>REPORTS | <pre>year 2019 Attention Independent Providers: Froviders who made more than \$600 in 2018 and who are certified under their Social Security Number will be issued an IRS form 1099 [Report of Miscellaneous Income] by the office of ohio Shared Services [055]. Froviders who have moved within the past year are encouraged to contact 055 to ensure they have the correct address. 085 will mail out 1099 forms by the end of January 2019. Mail: Ohio Shared Services Po Box 18/2800 Fix: 614.463.1052 Fix: 61</pre> |

9. The billing screen will open. Fill out the required information and then click Submit Claim.

You must fill out this screen for every claim you are submitting. Claims are submitted one at a time.

Once you hit submit claim, a green message will appear at the top of the screen to let you know your claim was successfully submitted.

If something was missing, it will not let you submit the claim.

Ensure you are filling out the information accurately so your claim does not error during processing.

Hint: To navigate to each row, you can either use your mouse OR you can hit the Tab key on the keyboard. If you do use the Tab key to navigate, it only moves one box at a time, so make sure you are typing in the correct box.